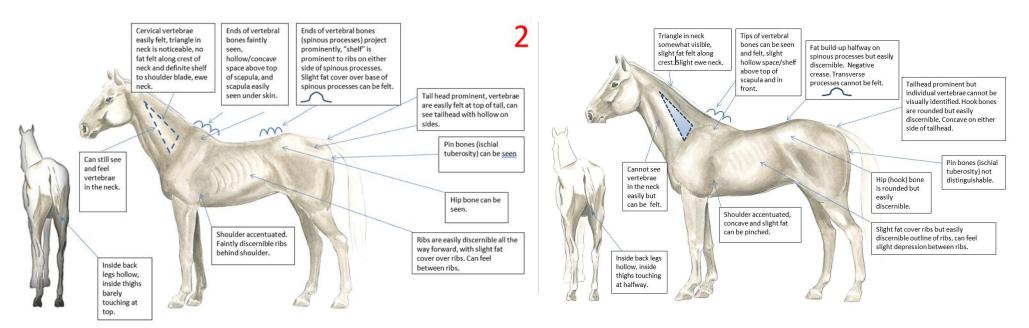

| Condition | Neck                                       | Withers                                         | Loin                      | Tailhead                                                                                                                                                              | Ribs                                                                                    | Shoulder                |
|-----------|--------------------------------------------|-------------------------------------------------|---------------------------|-----------------------------------------------------------------------------------------------------------------------------------------------------------------------|-----------------------------------------------------------------------------------------|-------------------------|
| Thin      | easily felt/faintly<br>discernible, animal | discernible,<br>concave above<br>top of scapula |                           | Tailhead prominent, can feel vertebrae in tail                                                                                                                        | 0                                                                                       | Shoulder<br>accentuated |
| 3 Thin    |                                            | accentuated                                     | processes cannot be felt. | Tailhead prominent but individual vertebrae cannot be visually identified. Hook bones appear rounded but are still easily discernible. Pin bones not distinguishable. | Slight fat cover<br>over ribs. Individual<br>ribs easily<br>discernible and<br>palpable | Shoulder<br>accentuated |