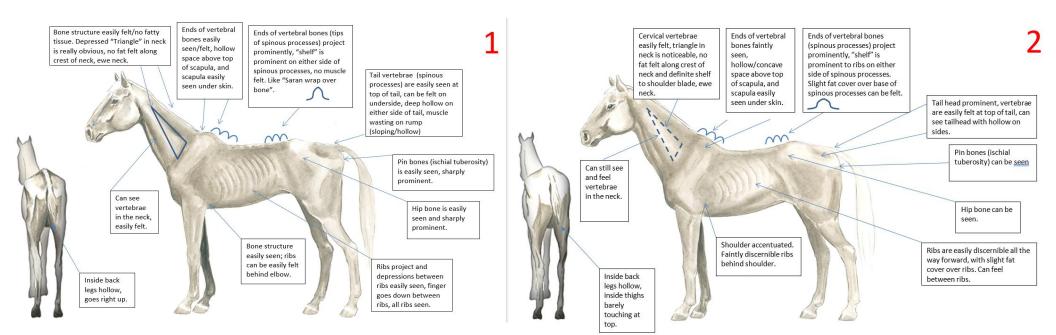

| Condition   | Neck                                  | Withers                          | Loin        | Tailhead            | Ribs                                                      | Shoulder                         |
|-------------|---------------------------------------|----------------------------------|-------------|---------------------|-----------------------------------------------------------|----------------------------------|
| 1 Poor      | 1                                     | Bone structure easily noticeable | prominently |                     | Ribs projecting prominently                               | Bone structure easily noticeable |
| 2 Very Thin | Faintly discernible, animal emaciated | Faintly discernible              | •           | prominent, can feel | Slight fat cover<br>over ribs. Ribs<br>easily discernible | Shoulder<br>accentuated          |

| Condition | Neck                                       | Withers                                         | Loin                      | Tailhead                                                                                                                                                              | Ribs                                                                                    | Shoulder                |
|-----------|--------------------------------------------|-------------------------------------------------|---------------------------|-----------------------------------------------------------------------------------------------------------------------------------------------------------------------|-----------------------------------------------------------------------------------------|-------------------------|
| Thin      | easily felt/faintly<br>discernible, animal | discernible,<br>concave above<br>top of scapula |                           | Tailhead prominent, can feel vertebrae in tail                                                                                                                        | 0                                                                                       | Shoulder<br>accentuated |
| 3 Thin    |                                            | accentuated                                     | processes cannot be felt. | Tailhead prominent but individual vertebrae cannot be visually identified. Hook bones appear rounded but are still easily discernible. Pin bones not distinguishable. | Slight fat cover<br>over ribs. Individual<br>ribs easily<br>discernible and<br>palpable | Shoulder<br>accentuated |