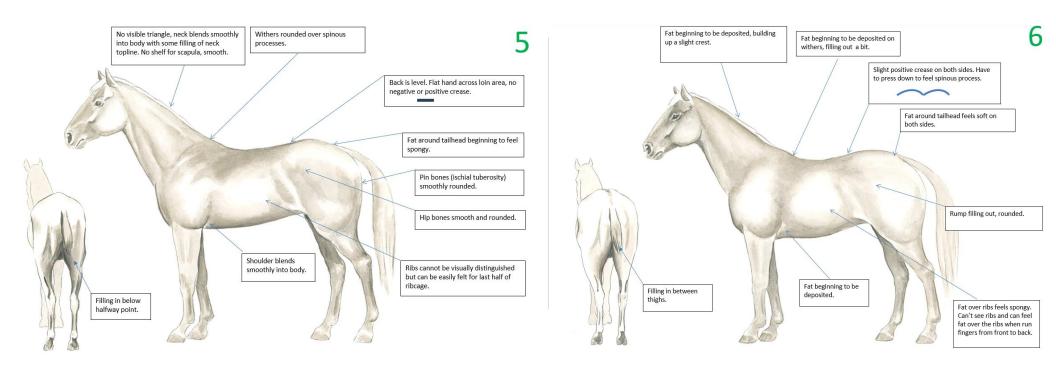

| Condition   | Neck                          | Withers                                | Loin                                                                                              | Tailhead                          | Ribs                       | Shoulder                                      |
|-------------|-------------------------------|----------------------------------------|---------------------------------------------------------------------------------------------------|-----------------------------------|----------------------------|-----------------------------------------------|
| 5 MARGERSTA | INECK DIENGS SMOOTHIV         | Withers rounded over spinous processes | Back level                                                                                        | beginning to feel                 | 1/1611311//                | Shoulder blends<br>smoothly into<br>body      |
| IMOGERATEIN | Fat beginning to be deposited | Fat beginning to be deposited          | May have slight positive crease down back (may have to press down a bit to feel spinous processes | Fat around tailhead<br>feels soft | Fat over ribs feels spongy | Fat beginning to be deposited (can pinch fat) |