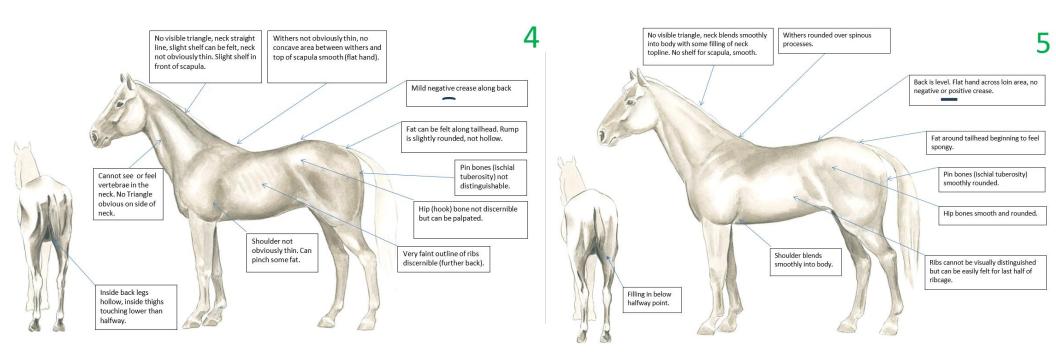

| Condition               | Neck                                          | Withers                                | Loin       | Tailhead | Ribs     | Shoulder                                 |
|-------------------------|-----------------------------------------------|----------------------------------------|------------|----------|----------|------------------------------------------|
| 4<br>Moderately<br>Thin | Neck not obviously thin (no triangle on neck) | Withers not obviously thin             |            |          |          | Shoulder not obviously thin              |
| 5 Moderate              | Neck blends smoothly into body                | Withers rounded over spinous processes | Back level | spongy   | visually | Shoulder blends<br>smoothly into<br>body |