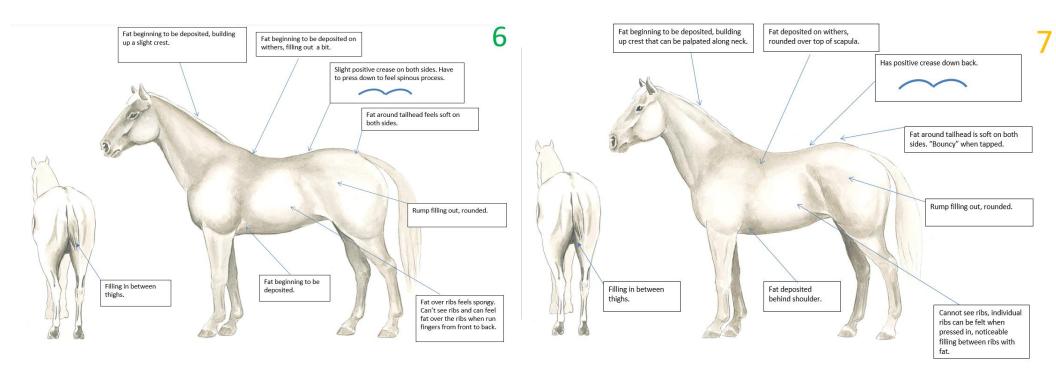

| Condition           | Neck                          | Withers                     | Loin                                      | Tailhead                       | Ribs         | Shoulder                      |
|---------------------|-------------------------------|-----------------------------|-------------------------------------------|--------------------------------|--------------|-------------------------------|
| 6 Moderately Fleshy | Fat beginning to be deposited |                             | May have slight positive crease down back | Fat around tailhead feels soft |              | Fat beginning to be deposited |
| 7 Fleshy            | Fat deposited along<br>neck   | Fat deposited along withers | crease down back                          | is soft ("bouncy" on           | be felt, but | -                             |