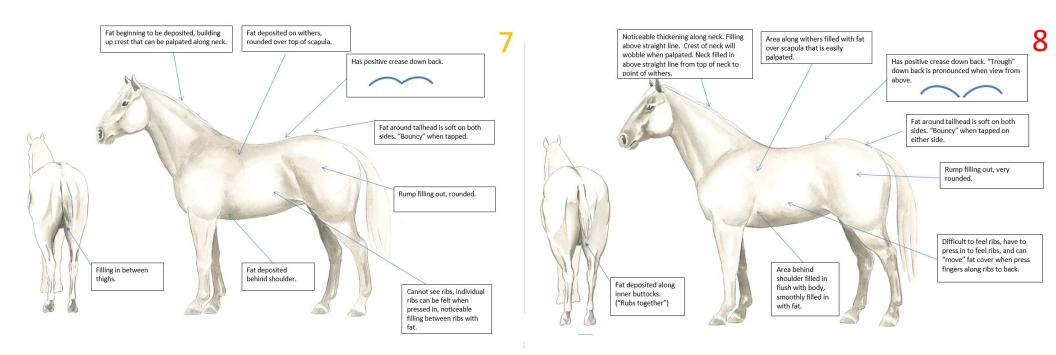

| Condition           | Neck                          | Withers                     | Loin                                      | Tailhead                       | Ribs         | Shoulder                      |
|---------------------|-------------------------------|-----------------------------|-------------------------------------------|--------------------------------|--------------|-------------------------------|
| 6 Moderately Fleshy | Fat beginning to be deposited |                             | May have slight positive crease down back | Fat around tailhead feels soft |              | Fat beginning to be deposited |
| 7 Fleshy            | Fat deposited along<br>neck   | Fat deposited along withers | crease down back                          | is soft ("bouncy" on           | be felt, but | -                             |

| Condition | Neck                                                                    | Withers                     | Loin | Tailhead         | Ribs                          | Shoulder                                             |
|-----------|-------------------------------------------------------------------------|-----------------------------|------|------------------|-------------------------------|------------------------------------------------------|
|           | Fat deposited along<br>neck                                             |                             | , ,  | tailhead is soft | •                             | Fat deposited behind shoulder                        |
|           | Noticeable thickening of<br>neck, fat deposited along<br>inner buttocks | filled with fat (filling in |      | soft (very       | press in to feel ribs all the | Area behind<br>shoulder filled in<br>flush with body |