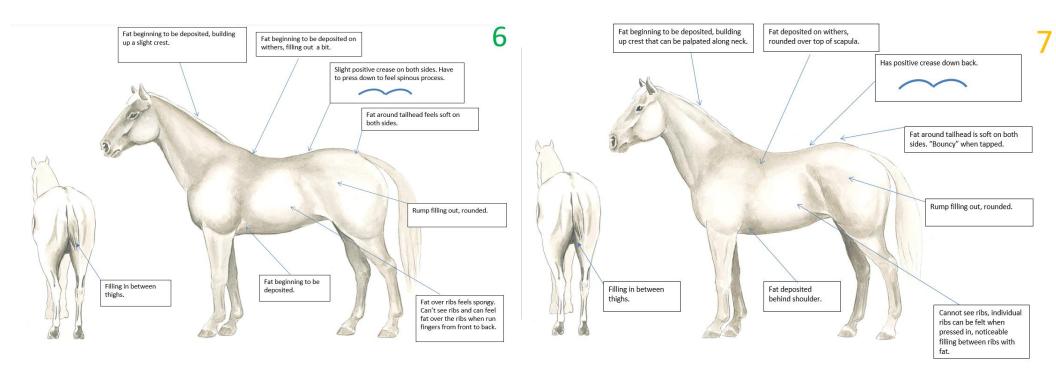

| Condition           | Neck                          | Withers                     | Loin                                      | Tailhead                       | Ribs         | Shoulder                      |
|---------------------|-------------------------------|-----------------------------|-------------------------------------------|--------------------------------|--------------|-------------------------------|
| 6 Moderately Fleshy | Fat beginning to be deposited |                             | May have slight positive crease down back | Fat around tailhead feels soft |              | Fat beginning to be deposited |
| 7 Fleshy            | Fat deposited along<br>neck   | Fat deposited along withers | crease down back                          | is soft ("bouncy" on           | be felt, but | -                             |

| Condition | Neck                                                                    | Withers                     | Loin | Tailhead         | Ribs                          | Shoulder                                             |
|-----------|-------------------------------------------------------------------------|-----------------------------|------|------------------|-------------------------------|------------------------------------------------------|
|           | Fat deposited along<br>neck                                             |                             | , ,  | tailhead is soft | •                             | Fat deposited behind shoulder                        |
|           | Noticeable thickening of<br>neck, fat deposited along<br>inner buttocks | filled with fat (filling in |      | soft (very       | press in to feel ribs all the | Area behind<br>shoulder filled in<br>flush with body |