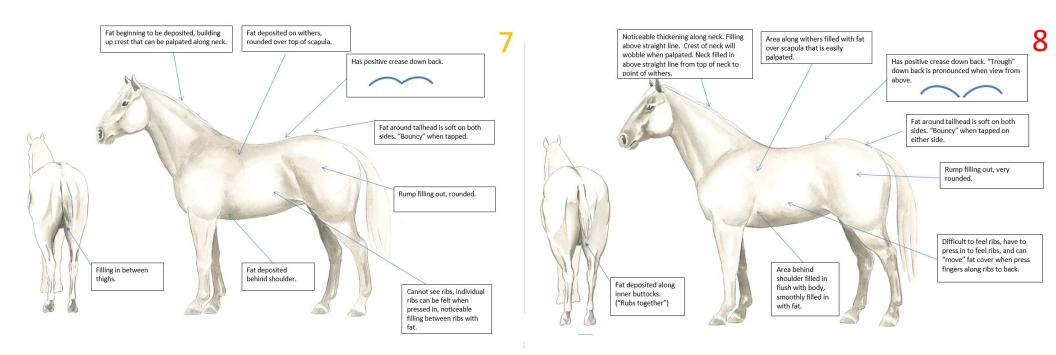

| Condition | Neck                                                                    | Withers                     | Loin | Tailhead         | Ribs                          | Shoulder                                             |
|-----------|-------------------------------------------------------------------------|-----------------------------|------|------------------|-------------------------------|------------------------------------------------------|
|           | Fat deposited along<br>neck                                             |                             | , ,  | tailhead is soft | •                             | Fat deposited behind shoulder                        |
|           | Noticeable thickening of<br>neck, fat deposited along<br>inner buttocks | filled with fat (filling in |      | soft (very       | press in to feel ribs all the | Area behind<br>shoulder filled in<br>flush with body |

| Condition | Neck                                                              | Withers | Loin                      | Tailhead               | Ribs                           | Shoulder                                             |
|-----------|-------------------------------------------------------------------|---------|---------------------------|------------------------|--------------------------------|------------------------------------------------------|
| 8 Fat     | Noticeable thickening of neck, fat deposited along inner buttocks |         | Positive crease down back | Tailhead fat very soft | ribs                           | Area behind<br>shoulder filled in<br>flush with body |
|           | may rub together. Flank filled in                                 | patches | crease down back          | tailhead (fat pads on  | Patchy fat appearing over ribs | Bulging fat                                          |