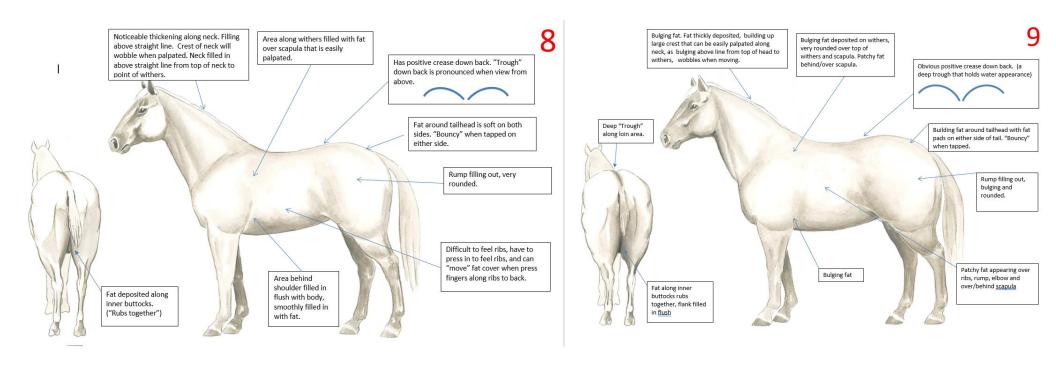

| Condition | Neck                                                              | Withers | Loin                      | Tailhead               | Ribs                           | Shoulder                                             |
|-----------|-------------------------------------------------------------------|---------|---------------------------|------------------------|--------------------------------|------------------------------------------------------|
| 8 Fat     | Noticeable thickening of neck, fat deposited along inner buttocks |         | Positive crease down back | Tailhead fat very soft | ribs                           | Area behind<br>shoulder filled in<br>flush with body |
|           | may rub together. Flank filled in                                 | patches | crease down back          | tailhead (fat pads on  | Patchy fat appearing over ribs | Bulging fat                                          |